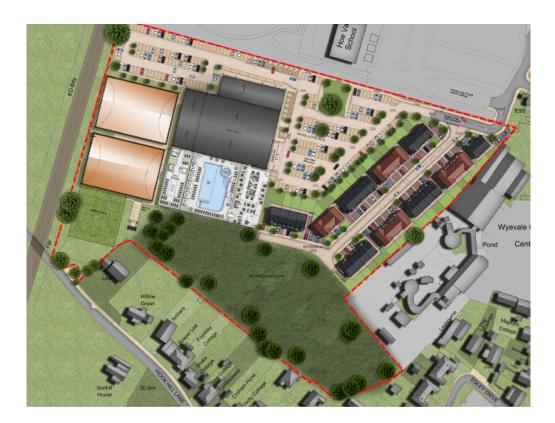

## PLAN/2019/1177

Redevelopment of site following demolition of existing building to provide health club building (Class D2) also incorporating external swimming pool, spa garden, terrace and tennis courts (including tennis court airdomes), provision of 36 dwelling houses (Class C3) up to a maximum of 3 storeys in height, vehicle parking, hard and soft landscaping, ancillary works including ancillary structures and fencing/gates and new vehicular access from existing road serving Hoe Valley School (Environmental Statement submitted).