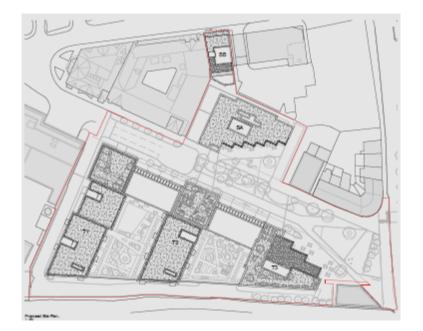

## PLAN/2020/0568

Demolition of all existing buildings and redevelopment of the site for a phased mixed-use scheme, comprising 929 residential units (Class C3), communal residential and operational spaces, commercial uses (Classes A1/A2/A3/A4/B1/D1/D2) at ground floor and homeless shelter (sui generis) within 5 blocks of varying heights of between 9 and 37 storeys (including rooftop amenity) to the north and south sides of the site together with soft and hard landscaping including public realm works, highway alterations to Goldsworth Road, car parking, cycle parking, bin storage, ancillary facilities and plant (Environmental Statement submitted) (amended plans and reports received 13.11.2020).