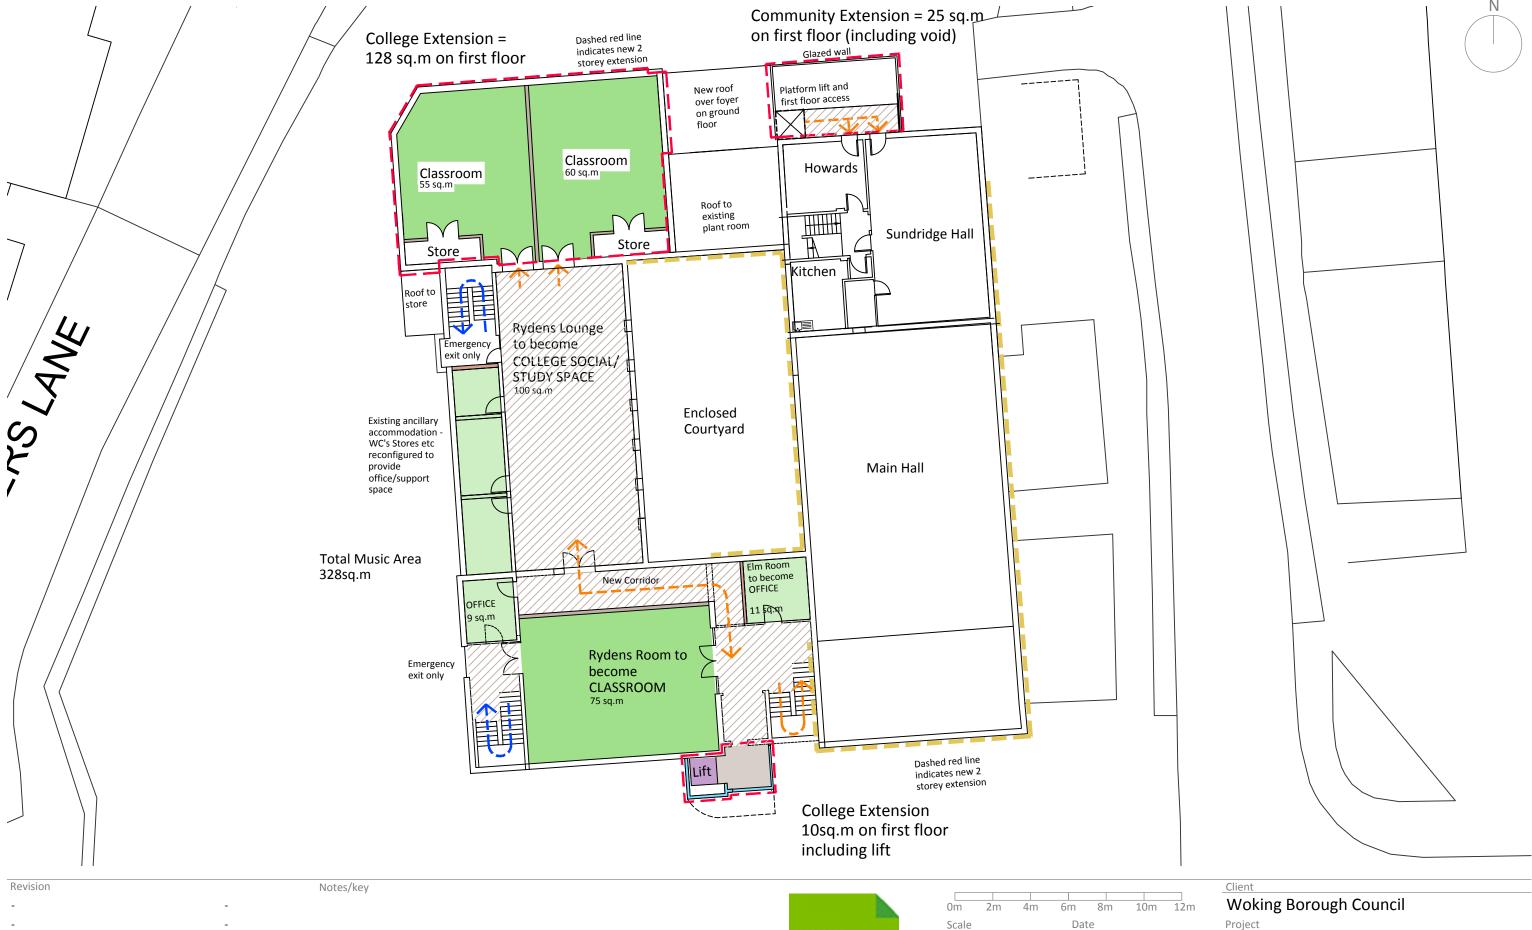

Drawn Checked -

Macallan Penfold Ltd, The Barn, 23b High Street, Alton, Hampshire, GU34 1AW T: 01252 622619 E: info@macallan-penfold.co.uk W: www.macallan-penfold.co.uk

| Client                    |
|---------------------------|
| Woking Borough Council    |
| Project                   |
| Old Woking Community Hall |
| Feasibility Study 3       |
| Drawing Title             |

awing Title roposed First Floor Plan

Proposed First Floor Plan

Project Number Drawing Number Revision

1317 P.011 -