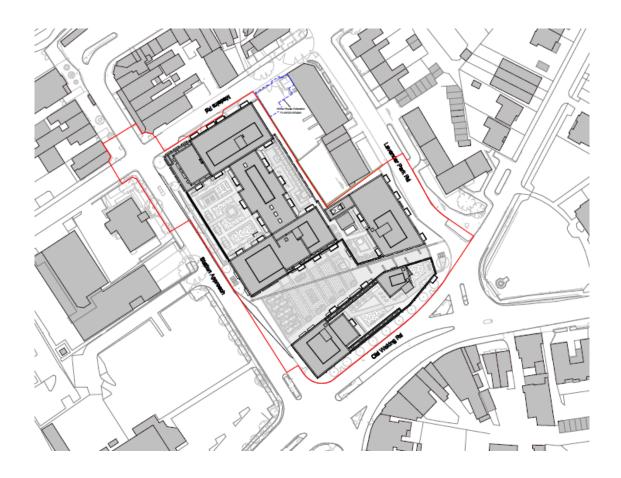

## Land To The North Of Old Woking Road And East Of Station Approach

## PLAN/2021/0059

Reserved Matters application pursuant to Outline planning permission ref: PLAN/2020/0801 dated 22/12/2020 to seek approval of details relating to the appearance, landscaping, layout and scale of the development comprising redevelopment of the site to provide extra care retirement units (Class C2) and communal amenity floorspace, flexible retail, food and drink (Class E), drinking establishment (Sui Generis) and hot food takeaway (Sui Generis), community floorspace (Class F.1/Class F.2) and car parking spaces, together with the provision of basement space, cycle parking, highway works, public realm improvements and other associated works. Application also seeks approval of details pursuant to conditions 04 (statement of compliance), 06 (surface water drainage), 11 (sustainability assessment), 12 (energy and water consumption), 14a (noise) and 35 (biodiversity enhancements) of PLAN/2020/0801 dated 22/12/2020.