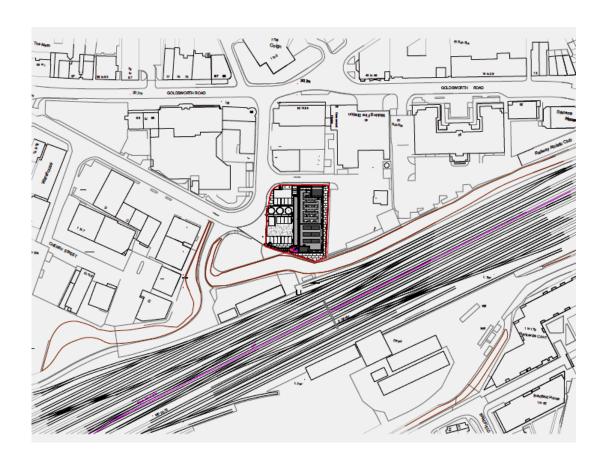

## 9 - 13 Poole Road And Sections Of Poole Road, Goldsworth Road And Church Street West, Woking

## COND/2021/0103

Approval of details pursuant to conditions 03(e) (External Construction Detailing; Fencing and Means of Enclosure) and 17 (External lighting) (revised details to supersede those previously approved for both) of PLAN/2018/1362 dated 22.03.2019 (Erection of building containing 2658 sq.m GIA energy centre (flexible Sui Generis/Class B1), installation of 3 No. thermal store vessels and ancillary infrastructure structures, including above ground pipework. Associated installation of subterranean district heating main and private wire electricity cables beneath Poole Road, Goldsworth Road and Church Street West).